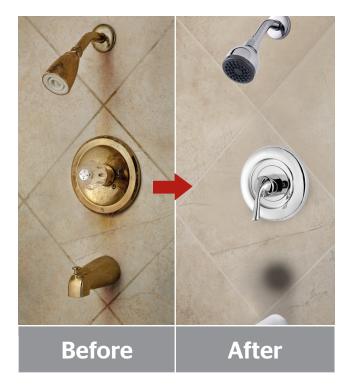

# **Universal Trim Hospitality Solutions**

Pfister Universal Trim is the solution to cost effective hospitality remodeling projects. Using Pfister's unique adapter, Universal trim fits quickly and securely on most Moen & Delta in-wall valves. Universal Trim let's you save money, time and get the look you want.

## Unlock the value in your hospitality remodeling project

Universal Trim lets you use the entire Pfister line to drive budget savings on your project by freeing you from being locked in by the valve in the wall. Look at the total unit savings below when using Universal Trim vs. the competition...the choice is clear: