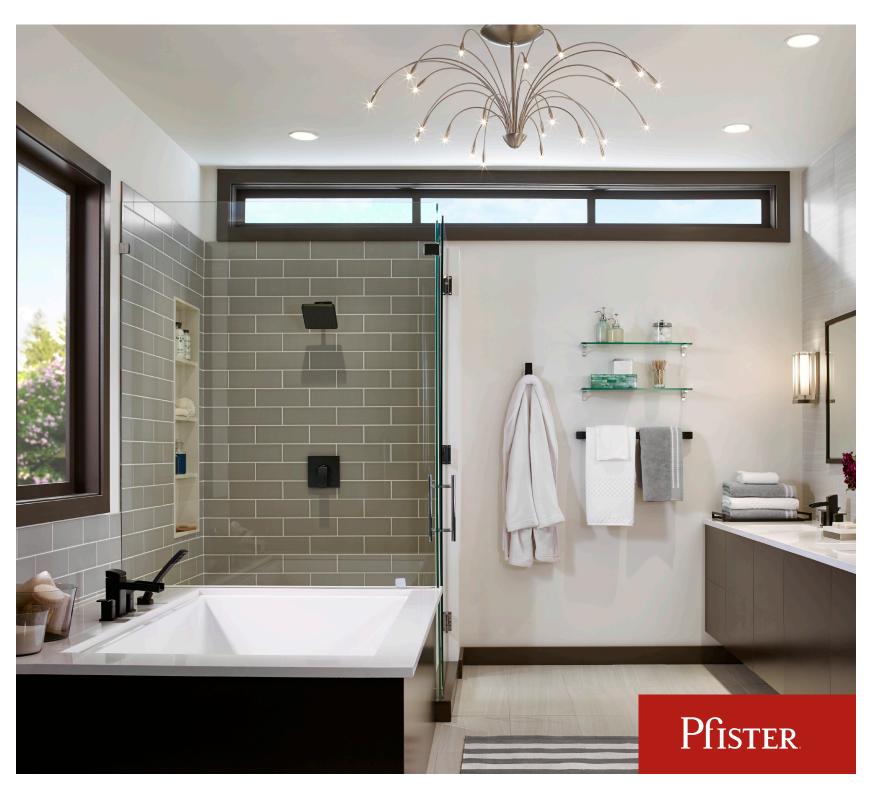

# **Universal Trim Hospitality Solutions**

Pfister Universal Trim is the solution to cost effective hospitality remodeling projects. Using Pfister's unique adapter, Universal trim fits quickly and securely on most Moen & Delta in-wall valves. Universal Trim let's you save money, time and get the look you want.

## Unlock the value in your hospitality remodeling project

Universal Trim lets you use the entire Pfister line to drive budget savings on your project by freeing you from being locked in by the valve in the wall. Look at the total unit savings below when using Universal Trim vs. the competition...the choice is clear: